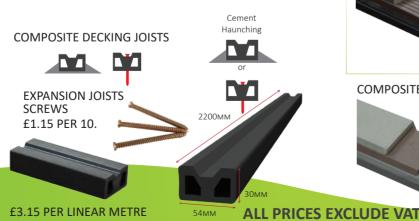

## **Delivery Table**

**Next Day National Delivery** Service From £25 + VAT (Weight limit applies)

48 Hour National Delivery Service (up to 1.2 tonnes)

- f105 + VAT
- f135 + VAT
- Call for Prices
- Local Pick Up & Delivery Available