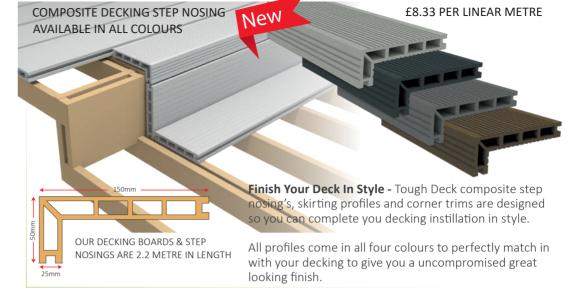

**ANTHRACITE GREY** 

STONE GREY

CHOCOLATE BROWN

CHARCOAL

DECKING BOARDS
ALL COLOURS
ONLY £5.30 + VAT PER M

Commercial Grade - Tough Deck 150mm wide composite decking boards are a commercial grade heavy duty decking board. Unlike domestic grade WPC which has a cheap high wood pulp content, Tough Deck is produced with a higher resin and polypropylene percentage, including additional UV anti-fade agents. This produces a much harder and longer lasting composite material.

**Full Bodied Colour -** Tough Deck is available in four attractive colours. Because the colour runs all the way through any scratches or damage will be virtually unnoticeable and if needed can be sanded out.