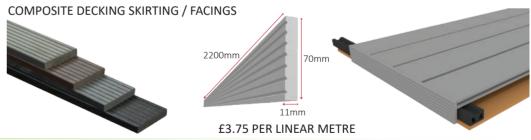

**ANTHRACITE GREY** 

STONE GREY

CHOCOLATE BROWN

CHARCOAL

DECKING BOARDS
ALL COLOURS
ONLY £5.30 + VAT PER M

Commercial Grade - Tough Deck 150mm wide composite decking boards are a commercial grade heavy duty decking board. Unlike domestic grade WPC which has a cheap high wood pulp content, Tough Deck is produced with a higher resin and polypropylene percentage, including additional UV anti-fade agents. This produces a much harder and longer lasting composite material.

**Full Bodied Colour -** Tough Deck is available in four attractive colours. Because the colour runs all the way through any scratches or damage will be virtually unnoticeable and if needed can be sanded out.