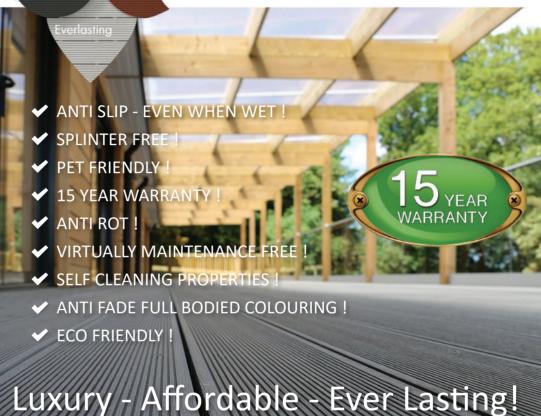

**Anti-Slip** - Tough Deck is manufactured with two different anti-slip sides. Both sides are grooved with added micro abrasions to produce a decking surface that even when wet is highly anti-slip. Tough Deck can therefore be safely enjoyed all year round in all weathers.

**Low Maintenance -** When installed correctly Tough Deck requires virtually no maintenance. The decking will not require yearly sealing, varnishing or treating like timber decking. Designed with self cleaning, anti fade and rot resistant properties, Tough Deck requires little to no maintenance.

**Pet & Child Friendly** - Harmful treatments and chemicals used to treat and maintain wood decking are not required with Tough Deck. Also the surface will not splinter so pets and children can play safely all year round.

**Full Bodied Colour -** Tough Deck is available in four attractive colours. Because the colour runs all the way through any scratches or damage will be virtually unnoticeable and if needed can be sanded out.